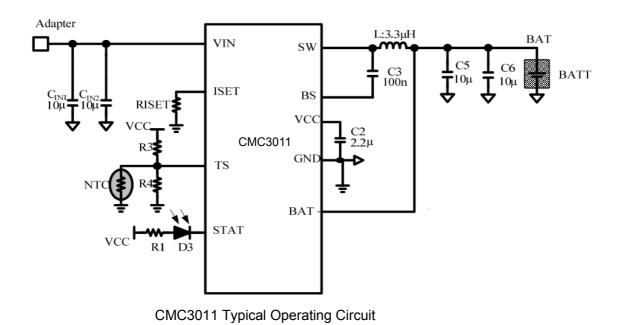

## **DESCRIPTION**

The CMC3011 is a 4.5-20V input, 2A single-cell synchronous Li-lon battery switching charger, suitable for portable application. The CMC3011 integrates a synchronous PWM controller, 20V rating power MOSFETs, current sense resistor, high-accuracy current and voltage regulation, and charge termination, into a compact 8-pin SOP\_EP package.