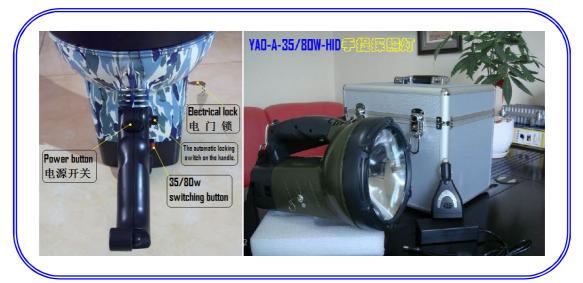

# **Usage guidance:**

- ☆ To switch the electrical door lock to open status, then to press down the power switch on the handle to light up the research light. The red button on the left side handle can be interchanged between 35W and 65W power rate.35W switch performs the best within 500m in lighting while 65w does the best within 1000m in lighting. The effectively workable lighting distance is 1000-2000m while it can effectively lights up to over 3kms.
- $\Rightarrow$  The battery automatically shuts up when released to 13.8V. It has to be charged within 48 hours after it automatically shuts up.
- ☆ The battery must be fully charged if the research light is not used for a long time and it must be re-charged within 2-3 months. The battery within the research light is recommended to be released for one time until it automatically shuts up( the indicator signal will automatically disappear).

#### $\Rightarrow$ Carton size

- $\,\, \bigstar \,\,$  Sizes for a single package: 33 X 26 X 28cm ( Lx W x H ); weight:4.6kgs
- Interior carton packaging sizes: 35x27x29cm; total weight: 5.3kgs( battery not included)
- ☆ Export carton sizes: 35x52x29cm; weight: about 13kgs (battery not included)