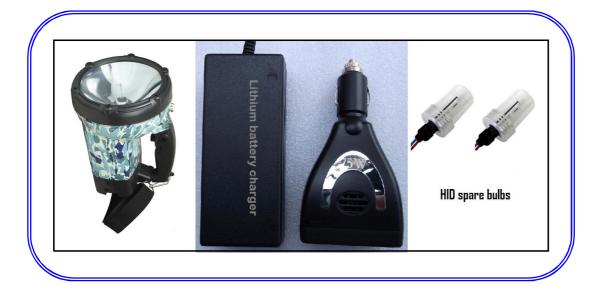

# $\Rightarrow$ The attached accessories and parts for the research light

| $\stackrel{\wedge}{\bowtie}$ | YAO-A-35/65W-HID main body of the research light (battery included)            | 1pc  |
|------------------------------|--------------------------------------------------------------------------------|------|
| ☆                            | 85-260V/AC-3A intelligent charger                                              | 1pc  |
| $\stackrel{\wedge}{\simeq}$  | 75w car charger inverter ( 12v or 24v input when inverted into 220v as output) | 1pc  |
| $\stackrel{\wedge}{\simeq}$  | Spare HID bulb                                                                 | 1pcs |
| ☆                            | Color box for packaging / shipment                                             | 1pc  |

The diagram of the searchlight body and its battery

Shenzhen XinLian Lighting technology CO.,Ltdwww.hid75w.comE-mail:hid100w@163.comMoblie:0086-013286662825

PDF 文件使用 "pdfFactory Pro" 试用版本创建 <u>www.fineprint.cn</u>