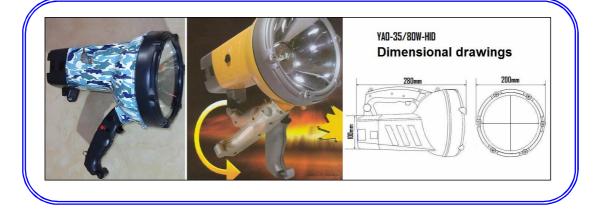

# ☆ Main technical parameters

- ☆ lighting power rate: 35w/65w ( 2 switches)
- $\Rightarrow$  applied bulb: xenon bulb
- ☆ Color temperature: 4300K/6000K (for option)
- ☆ luminous flux: 35W=2500-3200Im, 80w=5000-6000Im. 3-8 times brighter than that of big headlamp of vehicle.
- $\Rightarrow$  Bulb lifetime: 500-1000 hours
- ☆ Lithium-powered battery voltage: 18.5Vv/DC [13.8--21v]
- m continuous discharging time: 35W/4 hrs, 65w/1.3hrs.
- ☆ Bulb initiating voltage: 23KV
- ☆ Xenon bulb working voltage: 70-120v/AC(square wave)
- $\Rightarrow$  Lighting frequency rate: 300HZ square wave
- $\Rightarrow$  Charging current: 3A (red light indicates charging status)
- $\Rightarrow$  Charging voltage: 21V (green light indicates that full charging is over with automatic shut-off).
- $\And$  Charging method: automatic and intelligent
- $\Rightarrow$  Charging input voltage: 85-260V/AC
- $\Rightarrow$  Charging time: 3-5 hrs (green light indicates that charging is over)
- $\Rightarrow$  Car charging inverter: input voltage: 12V/DC or 24V / DC; inverting output: 220V/AC
- ☆ Car charging inverter's power: 75W
- ☆ Battery can be quickly changed or renewed and a light can be matched with several batteries.
   The material used for the light: ABS
- ☆ Lithium battery sizes: 12x13x10cm; weight: 1.2kgs
- $\bigstar$  The entire light sizes: 200mm ( diameter) X 280mm ( length)
- $\And$  The gross weight of the main light ( battery included): 2.6kgs
- $\Rightarrow$  Lithium battery recyclable releasing and charging times: more than 500 times.
- $\bigstar$  The device is glue sealed and both water-proof and moisture-proof.