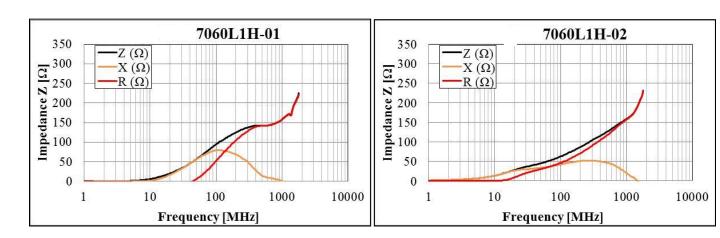

------|
|                | (Ω at 100MHz) | Voltage | Current | Resistance | temp.            |
|                |               | DC (V)  | DC (A)  | (mΩ max.)  | (°C.) ※          |
| PWC7060L2A -01 | 100           | 100     | 5       | 5          | -40 <b>~</b> +85 |
| PWC7060L2A -02 | 65            | 100     | 5       | 5          | -40.9+00         |

XInclude self-fever temperature

## **■** Equivalent circuit



## **■** Dimensions (mm)



#### ■ Appearance



## ■ Recommended P.C.Board pattern



Address: Rm 202, 2F, HuaFeng Times Plaza Building, 25th Borough, Baoan District, Shenzhen City, GD Province, China Tel: 0086-755-27811560/1/2 Fax: 0086-755-27811563 E-Mail: info@suntekelec.com

## **■ Impedance Frequency Characteristics** ①







## ■ Impedance Frequency Characteristics ②



## ■ Soldering (for only reflow soldering)

OGeneral cautions for soldering

For soldering, please refer to the soldering curves.

This part is lead-free soldering.



## ■ Taping

OTape size (Tape material : Plastic)



| Туре   | Wrapping quantity |
|--------|-------------------|
| Taping | 1000pcs./reel     |

Address: Rm 202, 2F, HuaFeng Times Plaza Building, 25th Borough, Baoan District, Shenzhen City, GD Province, China Tel: 0086-755-27811560/1/2 Fax: 0086-755-27811563 E-Mail: info@suntekelec.com