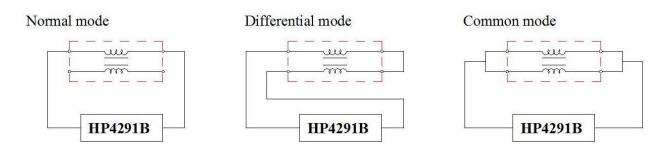

|---------|---------|------------|------------------|
|                | (Ω at 100MHz) | Voltage | Current | Resistance | temp.            |
|                |               | DC (V)  | DC (A)  | (mΩ max.)  | (°C.) ※          |
| PWC7060L2A -01 | 100           | 100     | 5       | 5          | -40 <b>~</b> +85 |
| PWC7060L2A -02 | 65            | 100     | 5       | 5          | -40.9+00         |

XInclude self-fever temperature

## **■** Equivalent circuit



## **■** Dimensions (mm)



#### ■ Appearance



## ■ Recommended P.C.Board pattern



Address: Rm 202, 2F, HuaFeng Times Plaza Building, 25th Borough, Baoan District, Shenzhen City, GD Province, China Tel: 0086-755-27811560/1/2 Fax: 0086-755-27811563 E-Mail: info@suntekelec.com

## **■ Impedance Frequency Characteristics** ①







## ■ Impedance Frequency Characteristics ②



## ■ Soldering (for only reflow soldering)

OGeneral cautions for soldering

For soldering, please refer to the soldering curves.

This part is lead-free soldering.



## ■ Taping

OTape size (Tape material : Plastic)



| Туре   | Wrapping quantity |
|--------|-------------------|
| Taping | 1000pcs./reel     |

Address: Rm 202, 2F, HuaFeng Times Plaza Building, 25th Borough, Baoan District, Shenzhen City, GD Province, China Tel: 0086-755-27811560/1/2 Fax: 0086-755-27811563 E-Mail: info@suntekelec.com