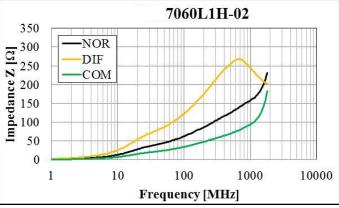

--|---------|---------|------------|------------------|
|                | (Ω at 100MHz) | Voltage | Current | Resistance | temp.            |
|                |               | DC (V)  | DC (A)  | (mΩ max.)  | (°C.) ※          |
| PWC7060L2A -01 | 100           | 100     | 5       | 5          | -40 <b>~</b> +85 |
| PWC7060L2A -02 | 65            | 100     | 5       | 5          | -40.9+00         |

XInclude self-fever temperature

## **■** Equivalent circuit



## **■** Dimensions (mm)



#### ■ Appearance



## ■ Recommended P.C.Board pattern



Address: Rm 202, 2F, HuaFeng Times Plaza Building, 25th Borough, Baoan District, Shenzhen City, GD Province, China Tel: 0086-755-27811560/1/2 Fax: 0086-755-27811563 E-Mail: info@suntekelec.com

## **■ Impedance Frequency Characteristics** ①







## ■ Impedance Frequency Characteristics ②



## ■ Soldering (for only reflow soldering)

OGeneral cautions for soldering

For soldering, please refer to the soldering curves.

This part is lead-free soldering.



## ■ Taping

OTape size (Tape material : Plastic)



| Туре   | Wrapping quantity |
|--------|-------------------|
| Taping | 1000pcs./reel     |

Address: Rm 202, 2F, HuaFeng Times Plaza Building, 25th Borough, Baoan District, Shenzhen City, GD Province, China Tel: 0086-755-27811560/1/2 Fax: 0086-755-27811563 E-Mail: info@suntekelec.com