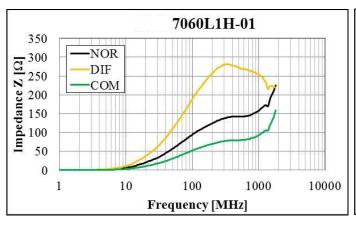

----|---------|---------|------------|------------------|
|                | (Ω at 100MHz) | Voltage | Current | Resistance | temp.            |
|                |               | DC (V)  | DC (A)  | (mΩ max.)  | (°C.) ※          |
| PWC7060L2A -01 | 100           | 100     | 5       | 5          | -40 <b>~</b> +85 |
| PWC7060L2A -02 | 65            | 100     | 5       | 5          | -40.9+00         |

XInclude self-fever temperature

## **■** Equivalent circuit



## **■** Dimensions (mm)



#### ■ Appearance



## ■ Recommended P.C.Board pattern



Address: Rm 202, 2F, HuaFeng Times Plaza Building, 25th Borough, Baoan District, Shenzhen City, GD Province, China Tel: 0086-755-27811560/1/2 Fax: 0086-755-27811563 E-Mail: info@suntekelec.com

## **■ Impedance Frequency Characteristics** ①







## ■ Impedance Frequency Characteristics ②



## ■ Soldering (for only reflow soldering)

OGeneral cautions for soldering

For soldering, please refer to the soldering curves.

This part is lead-free soldering.



## ■ Taping

OTape size (Tape material : Plastic)



| Туре   | Wrapping quantity |
|--------|-------------------|
| Taping | 1000pcs./reel     |

Address: Rm 202, 2F, HuaFeng Times Plaza Building, 25th Borough, Baoan District, Shenzhen City, GD Province, China Tel: 0086-755-27811560/1/2 Fax: 0086-755-27811563 E-Mail: info@suntekelec.com