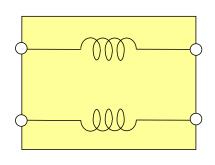

### ■ Applications

- Notebook PC, digital appliance, DC power supply line of OA machinery.
- As for robot, FA machinery, it is DC power supply line of industrial use electronics.

## ■ Part Number List and Rating

| Part Number    | Impedance     | Rated   | Rated   | DC         | Operating        |
|----------------|---------------|---------|---------|------------|------------------|
|                | (Ω at 100MHz) | Voltage | Current | Resistance | temp.            |
|                |               | DC (V)  | DC (A)  | (mΩ max.)  | (°C.) ※          |
| PWC7060L2A -01 | 100           | 100     | 5       | 5          | -40 <b>~</b> +85 |
| PWC7060L2A -02 | 65            | 100     | 5       | 5          | -40.9+00         |

XInclude self-fever temperature

## **■** Equivalent circuit



## **■** Dimensions (mm)



#### ■ Appearance



## ■ Recommended P.C.Board pattern



Address: Rm 202, 2F, HuaFeng Times Plaza Building, 25th Borough, Baoan District, Shenzhen City, GD Province, China Tel: 0086-755-27811560/1/2 Fax: 0086-755-27811563 E-Mail: info@suntekelec.com

## **■ Impedance Frequency Characteristics** ①







## ■ Impedance Frequency Characteristics ②



## ■ Soldering (for only reflow soldering)

OGeneral cautions for soldering

For soldering, please refer to the soldering curves.

This part is lead-free soldering.



## ■ Taping

OTape size (Tape material : Plastic)



| Туре   | Wrapping quantity |
|--------|-------------------|
| Taping | 1000pcs./reel     |

Address: Rm 202, 2F, HuaFeng Times Plaza Building, 25th Borough, Baoan District, Shenzhen City, GD Pro