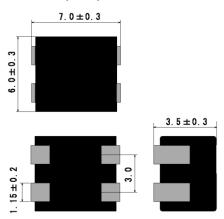

ok PC, digital appliance, DC power supply line of OA machinery.
- As for robot, FA machinery, it is DC power supply line of industrial use electronics.

## ■ Part Number List and Rating

| Part Number    | Impedance     | Rated   | Rated   | DC         | Operating        |
|----------------|---------------|---------|---------|------------|------------------|
|                | (Ω at 100MHz) | Voltage | Current | Resistance | temp.            |
|                |               | DC (V)  | DC (A)  | (mΩ max.)  | (°C.) ※          |
| PWC7060L2A -01 | 100           | 100     | 5       | 5          | -40 <b>~</b> +85 |
| PWC7060L2A -02 | 65            | 100     | 5       | 5          | -40.9+00         |

XInclude self-fever temperature

## **■** Equivalent circuit



## **■** Dimensions (mm)



#### ■ Appearance



## ■ Recommended P.C.Board pattern



Address: Rm 202, 2F, HuaFeng Times Plaza Building, 25th Borough, Baoan District, Shenzhen City, GD Province, China Tel: 0086-755-27811560/1/2 Fax: 0086-755-27811563 E-Mail: info@suntekelec.com

## **■ Impedance Frequency Characteristics** ①







## ■ Impedance Frequency Characteristics ②



## ■ Soldering (for only reflow soldering)

OGeneral cautions for soldering

For soldering, please refer to the soldering curves.

This part is lead-free soldering.



## ■ Taping

OTape size (Tape material : Plastic)



| Туре   | Wrapping quantity |
|--------|-------------------|
| Taping | 1000pcs./reel     |

Address: Rm 202, 2F, HuaFeng Times Plaza Building, 25th Borough, Baoan District, Shenzhen City, GD Province, China Tel: 0086-755-2