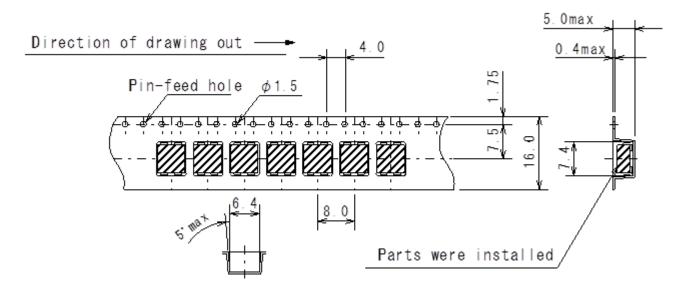

## ■ Taping

OTape size (Tape material : Plastic)

| Туре   | Wrapping quantity |
|--------|-------------------|
| Taping | 1000pcs./reel     |

Address: Rm 202, 2F, HuaFeng Times Plaza Building, 25th Borough, Baoan District, Shenzhen City, GD Province, China Tel: 0086-755-27811560/1/2 Fax: 0086-755-27811563 E-Mail: info@suntekelec.com