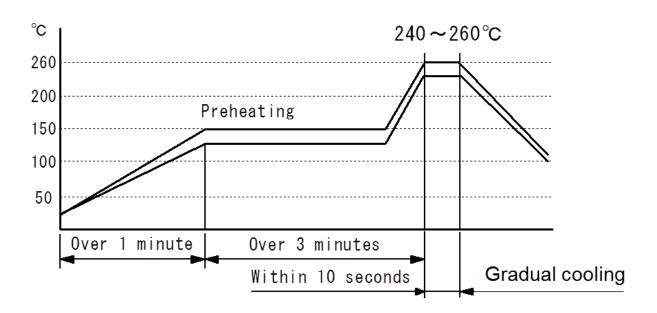

## ■ Soldering (for only reflow soldering)

OGeneral cautions for soldering

For soldering, please refer to the soldering curves.

This part is lead-free soldering.